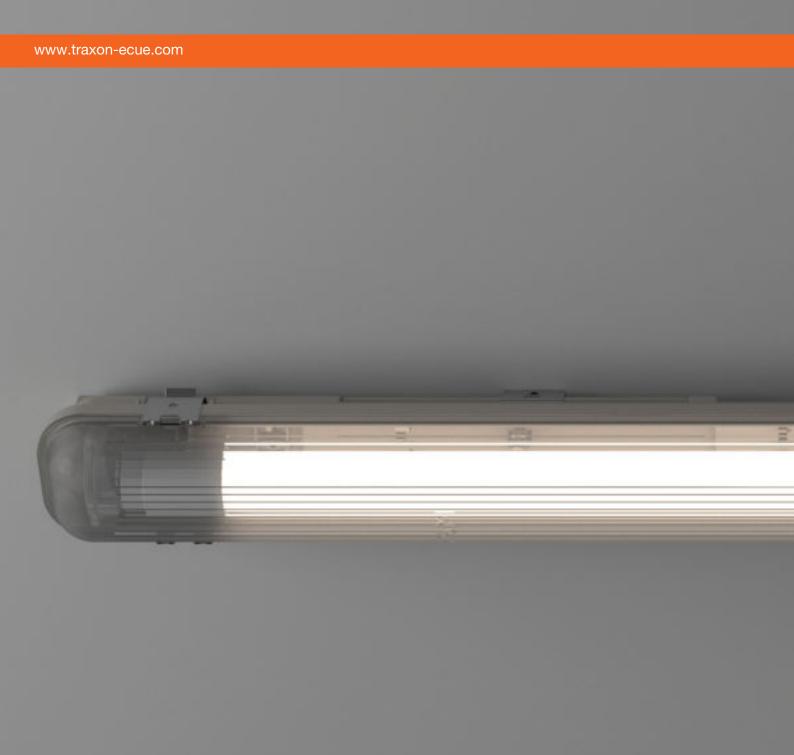

## Light is protection LUXPOINT® LED T8 Waterproof Housing

**OSRAM** 

## LUXPOINT® LED T8 Waterproof Housing

1 x LED T8

2 x LED T8

| Model No.                        | Type of Lamp | Ingress Protection | Impact Resistance | Item code     | EAN-13        |
|----------------------------------|--------------|--------------------|-------------------|---------------|---------------|
| LP WP Housing 600 1x LED T8 G13  | 1 x LED T8   | IP65               | IK08              | GL23100154755 | 4897135731574 |
| LP WP Housing 600 2x LED T8 G13  | 2 x LED T8   | IP65               | IK08              | GL23100154855 | 4897135731581 |
| LP WP Housing 1200 1x LED T8 G13 | 1 x LED T8   | IP65               | IK08              | GL23100154955 | 4897135731598 |
| LP WP Housing 1200 2x LED T8 G13 | 2 x LED T8   | IP65               | IK08              | GL23100155055 | 4897135731604 |
| LP WP Housing 1500 1x LED T8 G13 | 1 x LED T8   | IP65               | IK08              | GL23100155155 | 4897135731611 |
| LP WP Housing 1500 2x LED T8 G13 | 2 x LED T8   | IP65               | IK08              | GL23100155255 | 4897135731628 |