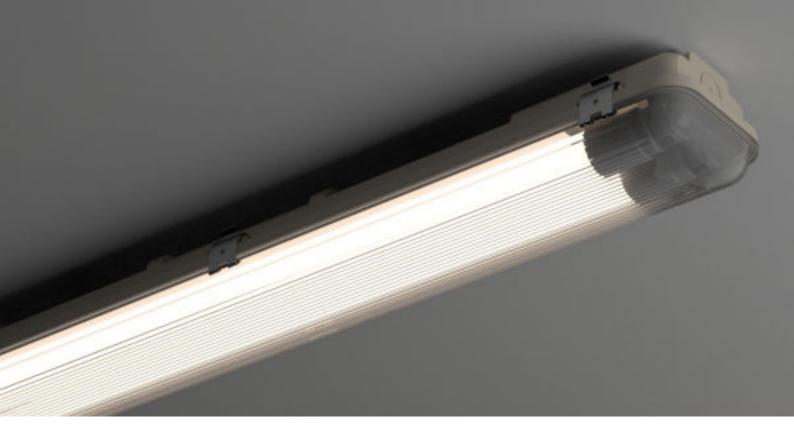

## LUXPOINT® LED T8 Waterproof Housing

1 x LED T8

2 x LED T8

| Model No.                        | Type of Lamp | Ingress Protection | Impact Resistance | Item code     | EAN-13        |
|----------------------------------|--------------|--------------------|-------------------|---------------|---------------|
| LP WP Housing 600 1x LED T8 G13  | 1 x LED T8   | IP65               | IK08              | GL23100154755 | 4897135731574 |
| LP WP Housing 600 2x LED T8 G13  | 2 x LED T8   | IP65               | IK08              | GL23100154855 | 4897135731581 |
| LP WP Housing 1200 1x LED T8 G13 | 1 x LED T8   | IP65               | IK08              | GL23100154955 | 4897135731598 |
| LP WP Housing 1200 2x LED T8 G13 | 2 x LED T8   | IP65               | IK08              | GL23100155055 | 4897135731604 |
| LP WP Housing 1500 1x LED T8 G13 | 1 x LED T8   | IP65               | IK08              | GL23100155155 | 4897135731611 |
| LP WP Housing 1500 2x LED T8 G13 | 2 x LED T8   | IP65               | IK08              | GL23100155255 | 4897135731628 |