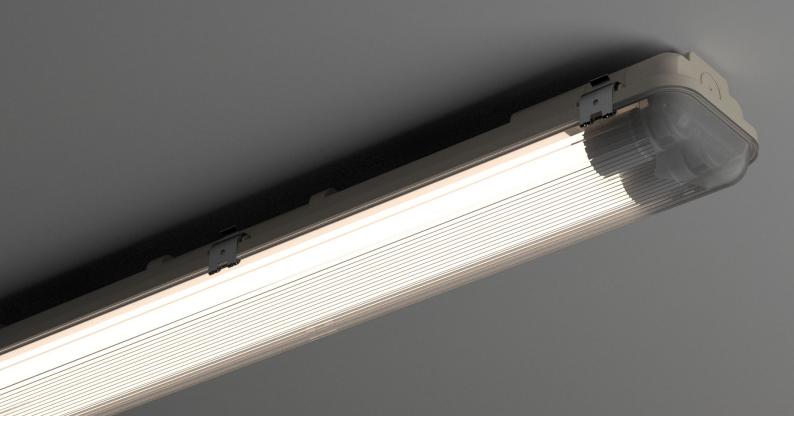

## LUXPOINT® LED T8 Waterproof Housing

1 x LED T8

2 x LED T8

| Model No.                        | Type of Lamp | Ingress Protection | Impact Resistance | Item code     | EAN-13        |
|----------------------------------|--------------|--------------------|-------------------|---------------|---------------|
| LP WP Housing 600 1x LED T8 G13  | 1 x LED T8   | IP65               | IK08              | GL23100154755 | 4897135731574 |
| LP WP Housing 600 2x LED T8 G13  | 2 x LED T8   | IP65               | IK08              | GL23100154855 | 4897135731581 |
| LP WP Housing 1200 1x LED T8 G13 | 1 x LED T8   | IP65               | IK08              | GL23100154955 | 4897135731598 |
| LP WP Housing 1200 2x LED T8 G13 | 2 x LED T8   | IP65               | IK08              | GL23100155055 | 4897135731604 |
| LP WP Housing 1500 1x LED T8 G13 | 1 x LED T8   | IP65               | IK08              | GL23100155155 | 4897135731611 |
| LP WP Housing 1500 2x LED T8 G13 | 2 x LED T8   | IP65               | IK08              | GL23100155255 | 4897135731628 |