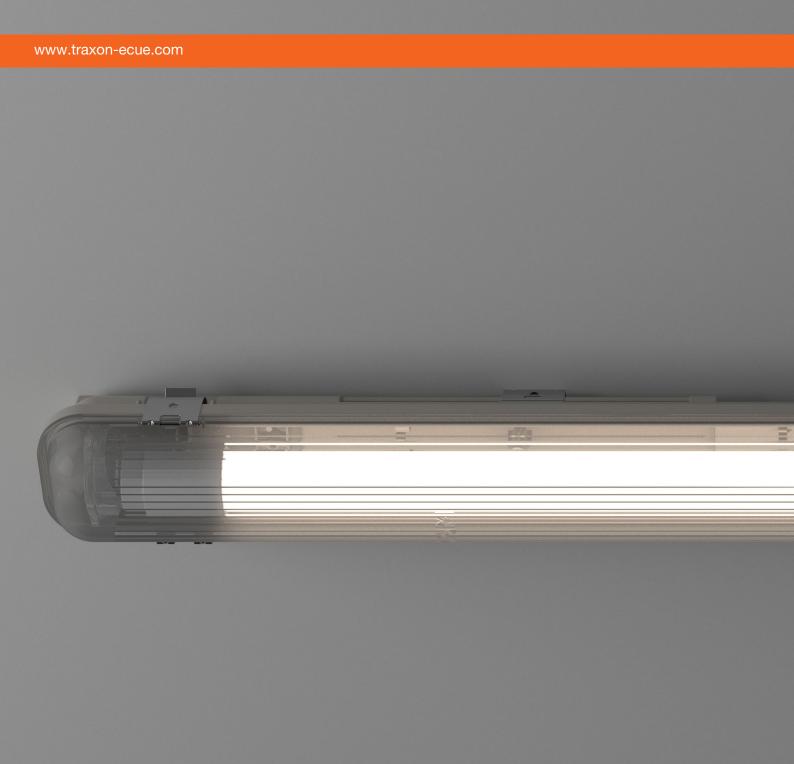

## LUXPOINT® LED T8 Waterproof Housing

1 x LED T8

2 x LED T8

| Model No.                        | Type of Lamp | Ingress Protection | Impact Resistance | Item code     | EAN-13        |
|----------------------------------|--------------|--------------------|-------------------|---------------|---------------|
| LP WP Housing 600 1x LED T8 G13  | 1 x LED T8   | IP65               | IK08              | GL23100154755 | 4897135731574 |
| LP WP Housing 600 2x LED T8 G13  | 2 x LED T8   | IP65               | IK08              | GL23100154855 | 4897135731581 |
| LP WP Housing 1200 1x LED T8 G13 | 1 x LED T8   | IP65               | IK08              | GL23100154955 | 4897135731598 |
| LP WP Housing 1200 2x LED T8 G13 | 2 x LED T8   | IP65               | IK08              | GL23100155055 | 4897135731604 |
| LP WP Housing 1500 1x LED T8 G13 | 1 x LED T8   | IP65               | IK08              | GL23100155155 | 4897135731611 |
| LP WP Housing 1500 2x LED T8 G13 | 2 x LED T8   | IP65               | IK08              | GL23100155255 | 4897135731628 |